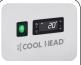

# **GENERAL FEATURES**

| GN1/1 Refrigerated saladette (OPEN TOP and FAUCET)                            | • |  |
|-------------------------------------------------------------------------------|---|--|
| Stainless Steel exterior and interior                                         | • |  |
| Static cooling with fan assisted cooling                                      | • |  |
| Automatic compressor cycle defrost                                            | • |  |
| Foaming Agent Cyclopentane (35mm per side)                                    | • |  |
| Digital Thermostat                                                            | • |  |
| Independent main switch and water pump ON/OFF switch                          | • |  |
| Separated plastic water tray                                                  | • |  |
| Front panel tilted holes for better air circulation                           | • |  |
| Adjustable GN1/1 shelves and n.2 foodgrade tanks (10L) fitted as standard     | • |  |
| N.15 pcs of GN1/6 Plastic Pans and spacers with hook included with the unit • |   |  |
| Self closing door (New inner embossed design for a better sealing)            | • |  |
| Removable Gasket                                                              | • |  |
| N.4 swivel castor with brakes integrated fitted as standard                   | • |  |
| Energy efficiency class: -                                                    | • |  |