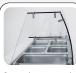

### **DETAILS**

All shelves mounted with anti-tipping system

Curved tempered glass with middle shelf