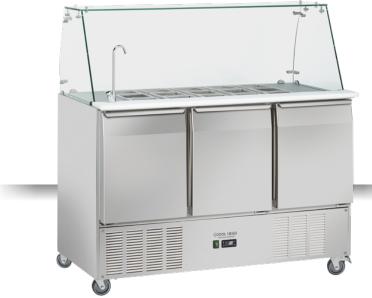

SALADETTE ▶ GN1/1 ▶ OPEN TOP

# **GENERAL FEATURES**

| GN1/1 Refrigerated saladette (OPEN TOP and FAUCET)                            | • |  |
|-------------------------------------------------------------------------------|---|--|
| Stainless Steel exterior and interior                                         | • |  |
| Static cooling with fan assisted cooling                                      | • |  |
| Automatic compressor cycle defrost                                            | • |  |
| Foaming Agent Cyclopentane (35mm per side)                                    | • |  |
| Digital Thermostat                                                            | • |  |
| Independent main switch and water pump ON/OFF switch                          | • |  |
| Separated plastic water tray                                                  | • |  |
| Front panel tilted holes for better air circulation                           | • |  |
| Adjustable GN1/1 shelves and n.2 foodgrade tanks (10L) fitted as standard     | • |  |
| N.15 pcs of GN1/6 Plastic Pans and spacers with hook included with the unit • |   |  |
| Self closing door (New inner embossed design for a better sealing)            | • |  |
| Removable Gasket                                                              | • |  |
| N.4 swivel castor with brakes integrated fitted as standard                   | • |  |
| Energy efficiency class: -                                                    | • |  |

### **DETAILS**

All shelves mounted with anti-tipping system

Curved tempered glass with middle shelf