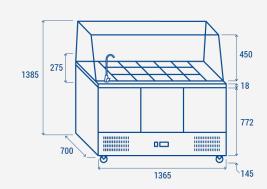

## **TECHNICAL SPECIFICATIONS**

| Capacity                         | 368 L         |
|----------------------------------|---------------|
| Temperature                      | +2° ~ +10°C   |
| Consumption                      | 7.9 kWh/24h   |
| Rated Power                      | 332 W         |
| Noise level                      | 52 dB(A)      |
| Net Weight                       | 140 Kg        |
| Gross Weight                     | 159 Kg        |
| External Dimensions (WxDxH mm)   | 1365x700x1385 |
| Internal Dimensions (WxDxH mm)   | 1295x595x455  |
| Packaging dimensions (WxDxH mm)  | 1395x730x990  |
| Loading quantities 20'/40'/40'HQ | 12/25/50      |

### **PRODUCT DIMENSIONS**